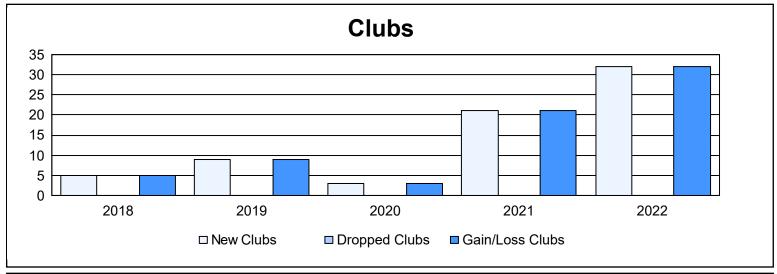

District 325 E As of June 2022 Cumulative

| Year      | New<br>Clubs | Dropped<br>Clubs | Gain/<br>Loss<br>Clubs | New<br>Members | Charter<br>Members | Reinstate<br>Members | Transfer<br>Members | Total<br>Member<br>Added | Total<br>Members<br>Dropped | Gain/<br>Loss<br>Members |
|-----------|--------------|------------------|------------------------|----------------|--------------------|----------------------|---------------------|--------------------------|-----------------------------|--------------------------|
| 2017-2018 | 5            | 0                | 5                      | 183            | 116                | 6                    | 0                   | 305                      | 184                         | 121                      |
| 2018-2019 | 9            | 0                | 9                      | 173            | 237                | 9                    | 0                   | 419                      | 201                         | 218                      |
| 2019-2020 | 3            | 0                | 3                      | 113            | 96                 | 8                    | 1                   | 218                      | 269                         | -51                      |
| 2020-2021 | 21           | 0                | 21                     | 231            | 507                | 5                    | 6                   | 749                      | 362                         | 387                      |
| 2021-2022 | 32           | 0                | 32                     | 453            | 809                | 9                    | 4                   | 1,275                    | 725                         | 550                      |
| Average   | 14           | 0                | 14                     | 231            | 353                | 7                    | 2                   | 593                      | 348                         | 245                      |